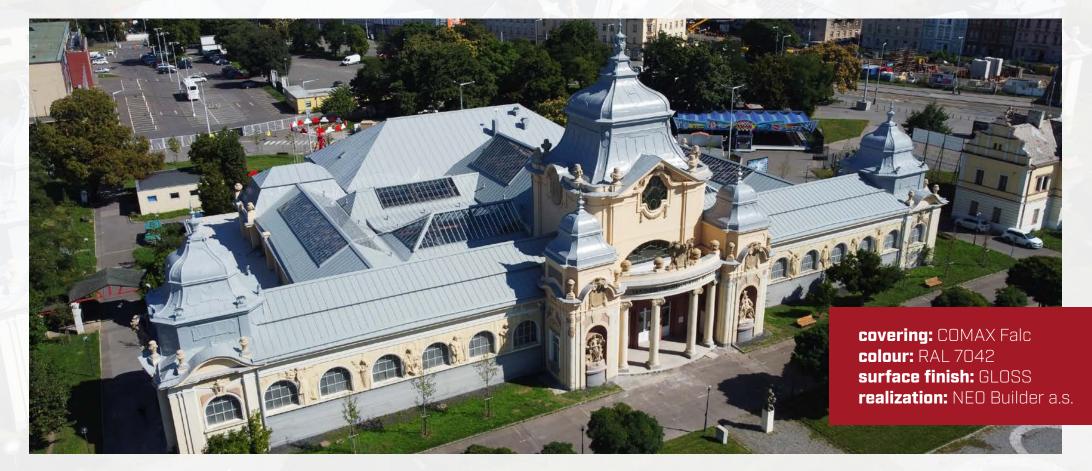

# Accurate shade was a priority

Praha | CZ

During the project of roof cladding reconstruction **Lapidarium of the National Museum** was based on many years of experience in our paint laboratory materials.

According to the investor's parameters and under the control of the of the monument authority, a **fundamental requirement** was put forward the colour - years of oxidised natural zinc with large

multiple zinc blooms. We had to adapt to this with a new shade in RAL 7042.

Everything was finally applied on a very high quality substrate for the calibrated corrugated roofing width and full zinc with an **emphasis on adhering to metal fitting standards** applicable in the Czech Republic.