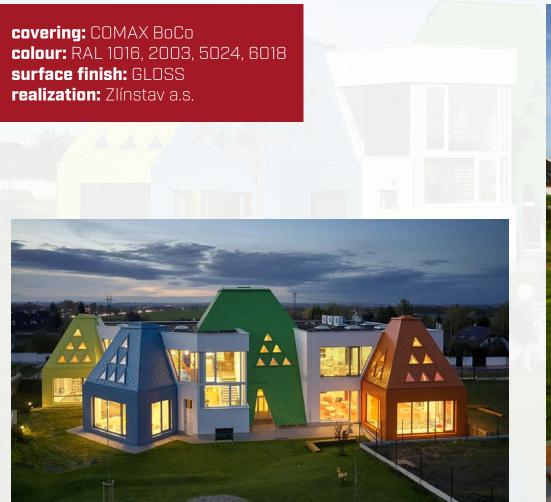

# In pastel colours

Říčany | CZ

An interesting project of a new kindergarten in Říčany near Prague was designed by Ing. arch. David Kraus from the **Prague studio Architektura**. He chose our **small-format COMAX BoCo aluminium roofing** in soft pastel colours as the roofing material, which he used to create a neutral white new building with colourful "children's optics".

covering: COMAX BoCo colour: RAL 6021 surface finish: GLOSS realization: Michal Kubásek