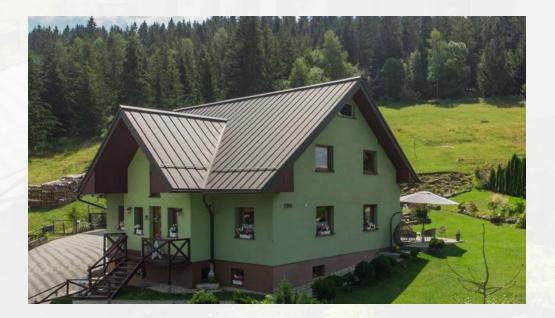

#### House with a view

Beňaďovo | SK

This beautiful family house can be seen in the village of **Beňaďo-vo in Slovakia**. The building is decorated in green-brown including aluminum roofing and together with a beautiful view of the countryside, it forms a **small landmark of the surroundings**.

covering: COMAX Falc colour: RAL 8019 surface finish: MATT realization: MT Strechy s.r.o.