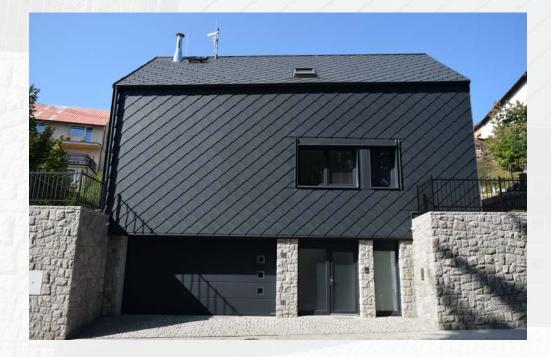

# Antracite coat

Liberec | CZ

A very interesting solution for a **newly built family house** in Liberec, whose roof and facade are covered with COMAX BoCo with aluminium core and PES surface treatment HD TEXT.

covering: COMAX BoCo colour: RAL 7016 surface finish: MATT realization: Lukáš Kanta