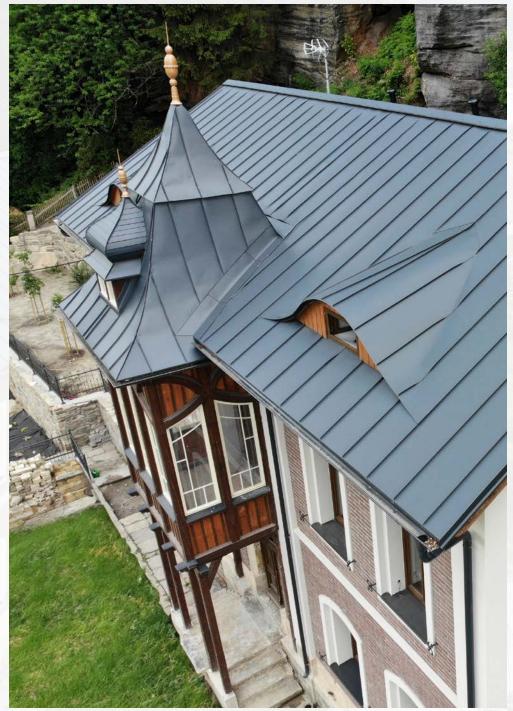

## **Czech Switzerland**

Hřensko | CZ

Beautiful **complete reconstruction** of a guesthouse in the village Hřensko - Bohemian Switzerland, with the use of folded COMAX Falc roofing with aluminium core and surface finish.

covering: COMAX Falc colour: RAL 7016 surface finish: GLOSS realization: Střechy Jakub Vondráček