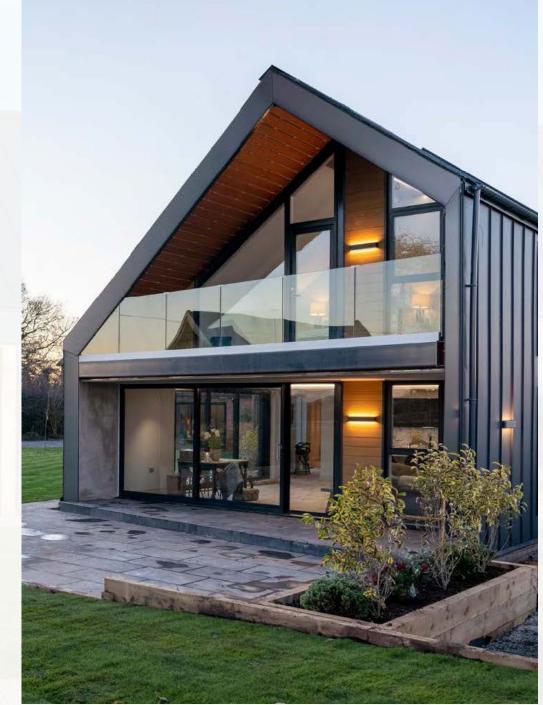

# Antracite coat

Liberec | CZ

A very interesting solution for a **newly built family house** in Liberec, whose roof and facade are covered with COMAX BoCo with aluminium core and PES surface treatment HD TEXT.

covering: COMAX BoCo colour: RAL 7016 surface finish: MATT realization: Lukáš Kanta