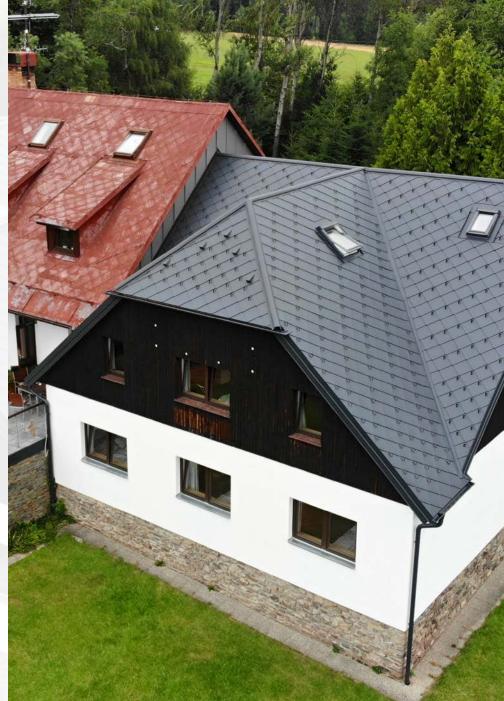

#### **Perfect reconstruction**

Rohanov | CZ

Renovation of a guesthouse in a **quiet and clean surroundings** of the Šumava Mountains, which offers many unforgettable trips.

The original fibre cement roof covering is gradually replaced by a combination of COMAX roofing materials. BoCo and Falc Standing Seam in anthracite, which **blends perfectly** with the white façade and wooden panelling. The photos show the ongoing reconstruction Phase II in 2023.

covering: COMAX BoCo, COMAX Falc colour: RAL 7016 surface finish: MATT realization: Fach Střechy s.r.o.

VYROBA PLECHOVYCH KRYTUK

STRECHV C