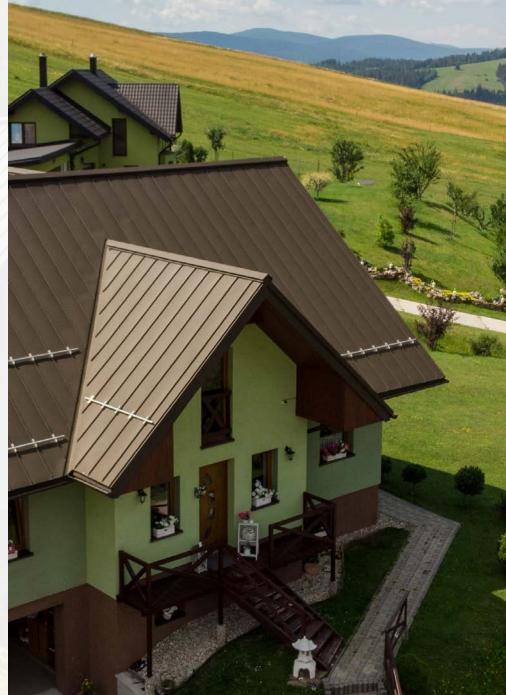

#### House with a view

Beňaďovo | SK

This beautiful family house can be seen in the village of **Beňaďo-vo in Slovakia**. The building is decorated in green-brown including aluminum roofing and together with a beautiful view of the countryside, it forms a **small landmark of the surroundings**.

covering: COMAX Falc colour: RAL 8019 surface finish: MATT realization: MT Strechy s.r.o.