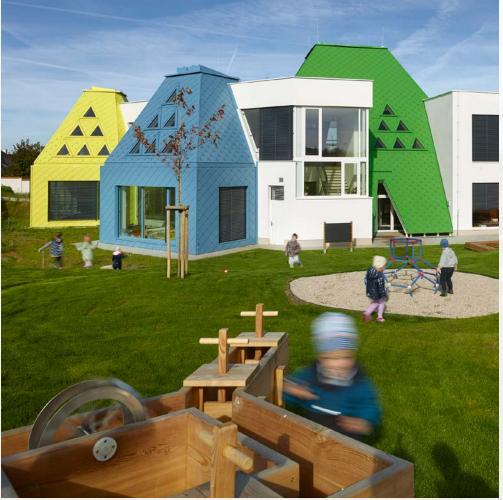

# In pastel colours

Říčany | CZ

An interesting project of a new kindergarten in Říčany near Prague was designed by Ing. arch. David Kraus from the **Prague studio Architektura**. He chose our **small-format COMAX BoCo aluminium roofing** in soft pastel colours as the roofing material, which he used to create a neutral white new building with colourful "children's optics".