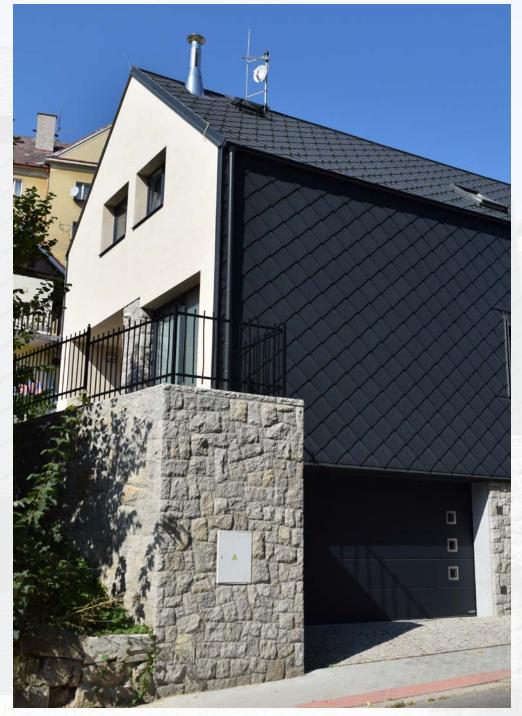

# Antracite coat

Liberec | CZ

A very interesting solution for a **newly built family house** in Liberec, whose roof and facade are covered with COMAX BoCo with aluminium core and PES surface treatment HD TEXT.

covering: COMAX BoCo colour: RAL 7016 surface finish: MATT realization: Lukáš Kanta