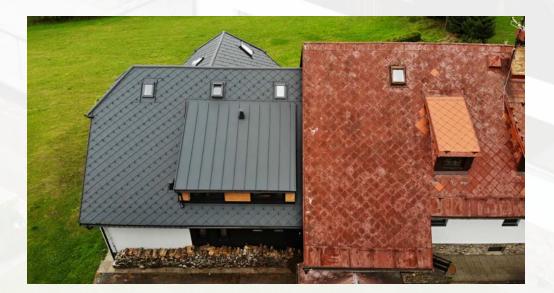

#### **Perfect reconstruction**

Rohanov | CZ

Renovation of a guesthouse in a **quiet and clean surroundings** of the Šumava Mountains, which offers many unforgettable trips.

The original fibre cement roof covering is gradually replaced by a combination of COMAX roofing materials. BoCo and Falc Standing Seam in anthracite, which **blends perfectly** with the white façade and wooden panelling. The photos show the ongoing reconstruction Phase II in 2023.

covering: COMAX BoCo, COMAX Falc colour: RAL 7016 surface finish: MATT realization: Fach Střechy s.r.o.

VYROBA PLECHOVYCH KRYTUK

STRECHV C