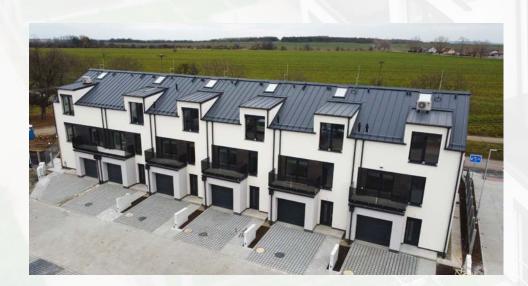

#### At the Tursko Pond

Tursko | CZ

**Residential project** "U Turského rybníka", that's the picturesque name of the modern residential housing in Tursko near Prague, characterized by a view of the water surface of the local pond, which is surrounded by willows and beautiful old lime trees.

The developer has chosen COMAX Klik Standing Seam to cover the sloping roof, which in anthracite colour perfectly illustrates **the beauty of the whole architectural concept**.

covering: COMAX Klik 25 colour: RAL 7016 surface finish: PUR/PA realization: MOSLIT s.r.o.