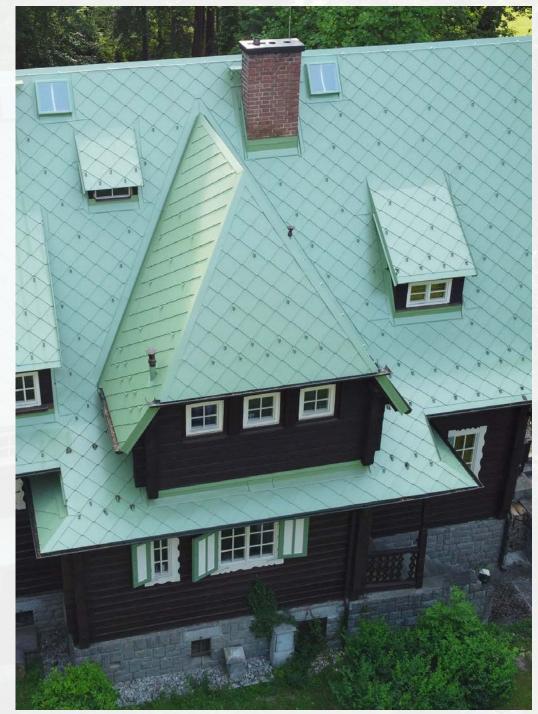

# Accurate shade was a priority

Praha | CZ

During the project of roof cladding reconstruction **Lapidarium of the National Museum** was based on many years of experience in our paint laboratory materials.

According to the investor's parameters and under the control of the of the monument authority, a **fundamental requirement** was put forward the colour - years of oxidised natural zinc with large

multiple zinc blooms. We had to adapt to this with a new shade in RAL 7042.

Everything was finally applied on a very high quality substrate for the calibrated corrugated roofing width and full zinc with an **emphasis on adhering to metal fitting standards** applicable in the Czech Republic.