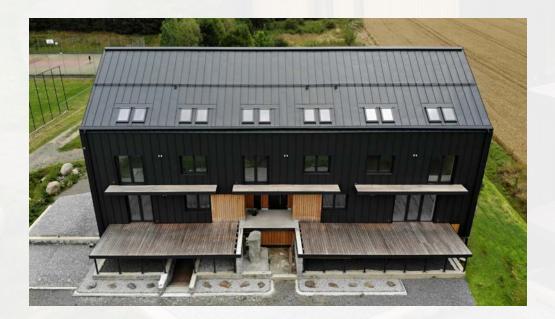

#### At the Tursko Pond

Tursko | CZ

**Residential project** "U Turského rybníka", that's the picturesque name of the modern residential housing in Tursko near Prague, characterized by a view of the water surface of the local pond, which is surrounded by willows and beautiful old lime trees.

The developer has chosen COMAX Klik Standing Seam to cover the sloping roof, which in anthracite colour perfectly illustrates **the beauty of the whole architectural concept**.

covering: COMAX Klik 25 colour: RAL 7016 surface finish: PUR/PA realization: MOSLIT s.r.o.