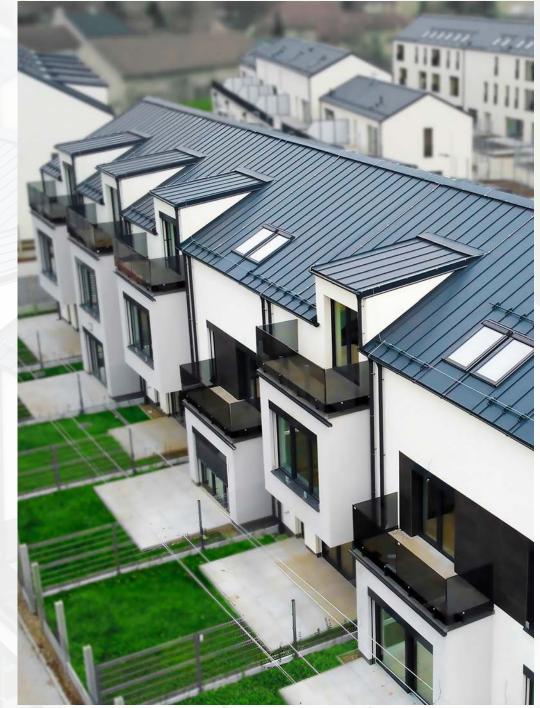

#### At the Tursko Pond

Tursko | CZ

**Residential project** "U Turského rybníka", that's the picturesque name of the modern residential housing in Tursko near Prague, characterized by a view of the water surface of the local pond, which is surrounded by willows and beautiful old lime trees.

The developer has chosen COMAX Klik Standing Seam to cover the sloping roof, which in anthracite colour perfectly illustrates **the beauty of the whole architectural concept**.

covering: COMAX Klik 25 colour: RAL 7016 surface finish: PUR/PA realization: MOSLIT s.r.o.