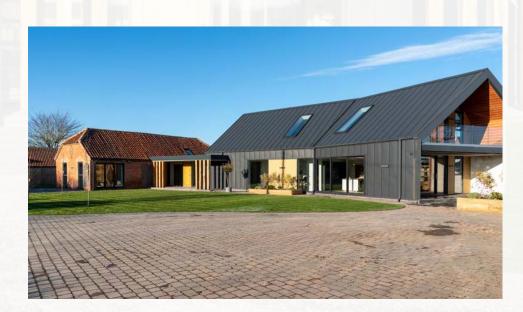

# **English Grand Design**

Thoroton | GB

This beautiful **barn conversion** in Thoroton, England is truly something to behold.

All sheeting was custom made and supplied to the client's specification. Excellent workmanship and details prove that this is a **true Grand Design** in every way.

covering: COMAX Klik 31 colour: RAL 7016 surface finish: MATT realization: Form Residental