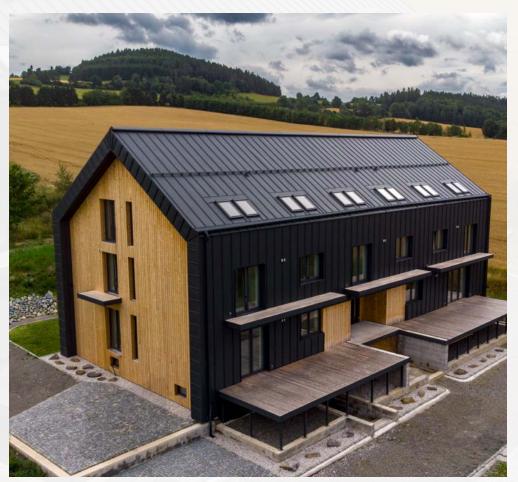

#### At the Tursko Pond

Tursko | CZ

**Residential project** "U Turského rybníka", that's the picturesque name of the modern residential housing in Tursko near Prague, characterized by a view of the water surface of the local pond, which is surrounded by willows and beautiful old lime trees.

The developer has chosen COMAX Klik Standing Seam to cover the sloping roof, which in anthracite colour perfectly illustrates **the beauty of the whole architectural concept**.

covering: COMAX Klik 25 colour: RAL 7016 surface finish: PUR/PA realization: MOSLIT s.r.o.