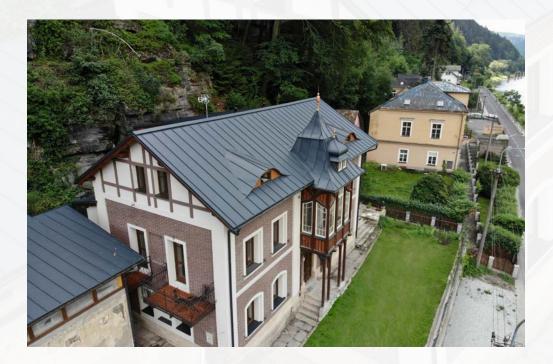

## **Czech Switzerland**

Hřensko | CZ

Beautiful **complete reconstruction** of a guesthouse in the village Hřensko - Bohemian Switzerland, with the use of folded COMAX Falc roofing with aluminium core and surface finish.

covering: COMAX Falc colour: RAL 7016 surface finish: GLOSS realization: Střechy Jakub Vondráček