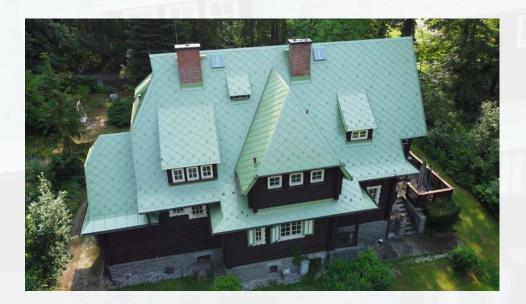

# Accurate shade was a priority

Praha | CZ

During the project of roof cladding reconstruction **Lapidarium of the National Museum** was based on many years of experience in our paint laboratory materials.

According to the investor's parameters and under the control of the of the monument authority, a **fundamental requirement** was put forward the colour - years of oxidised natural zinc with large

multiple zinc blooms. We had to adapt to this with a new shade in RAL 7042.

Everything was finally applied on a very high quality substrate for the calibrated corrugated roofing width and full zinc with an **emphasis on adhering to metal fitting standards** applicable in the Czech Republic.