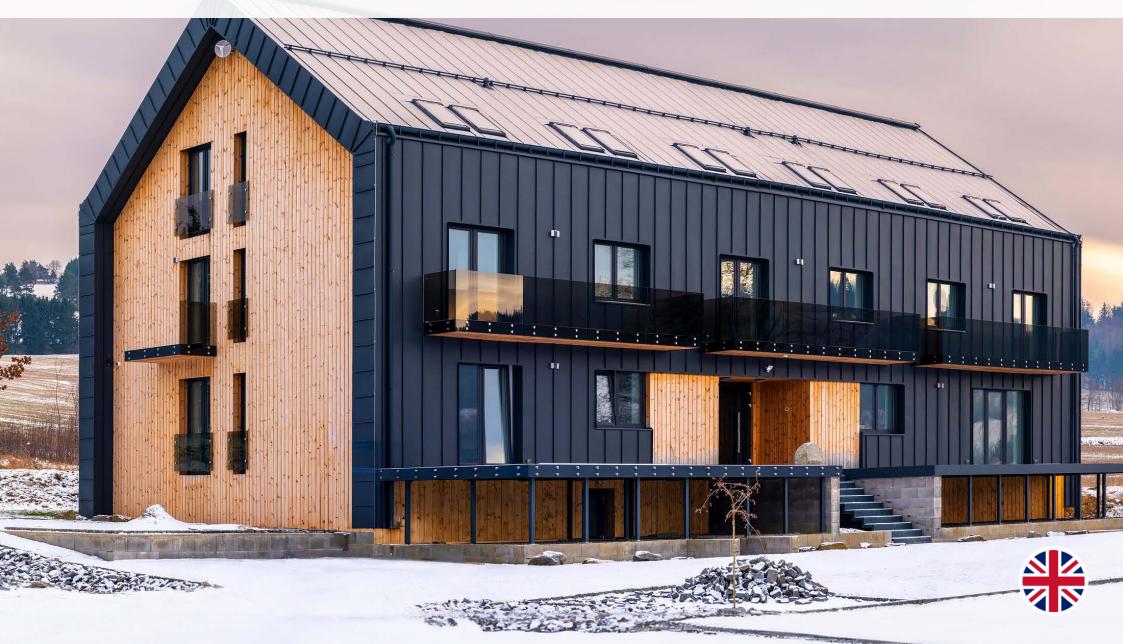

# **English Grand Design**

Thoroton | GB

This beautiful **barn conversion** in Thoroton, England is truly something to behold.

All sheeting was custom made and supplied to the client's specification. Excellent workmanship and details prove that this is a **true Grand Design** in every way.

covering: COMAX Klik 31 colour: RAL 7016 surface finish: MATT realization: Form Residental